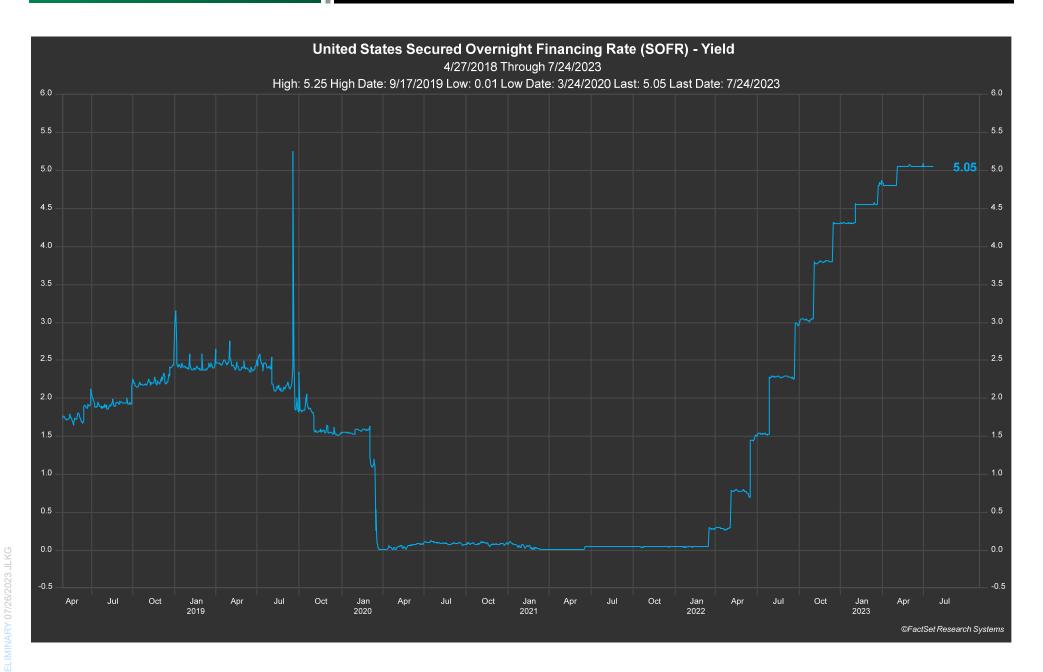

### U.S. Change in Nonfarm Employment (thous) and Unemployment Rate (%):9/30/1994 through 6/30/2023

### www.DanaInvestment.com

07/26/2023 JLKG