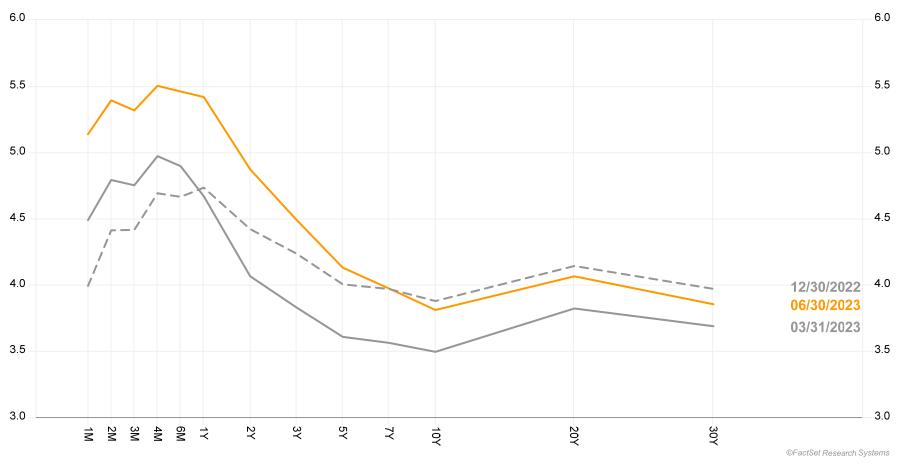

EO/CHN/IND/JPN/USA/EU?year=2020 all data is subject to adjustments, forward looking periods are estimates.

### www.DanaInvestment.com

Source: Dana Investment Advisors, IMF, FactSet Research Systems. Real gross domestic product (GDP) is GDP given in constant prices and refers to the volume level of GDP. Constant price estimates of GDP are obtained by expressing values of all goods and services produced in a given year, expressed in terms of a base period. Forecast is based on an assessment of the economic climate in individual countries and the world economy, using a combination of model-based analyses and expert judgement. This indicator is measured in growth rates compared to previous year (IMF). FactSet graph/data refreshed on 07/26/2023. Grey areas indicate recession periods.

10

С



# **United States Treasury Yield Curve**

### www.DanaInvestment.com

# ECONOMIC & MARKET UPDATE

# ECONOMIC GROWTH AND THE COMPOSITION OF GDP

# **Real GDP**

Trillions of chained (2012) dollars, seasonally adjusted at annual rates

Components of GDP 1Q23 nominal GDP, USD trillions



RELIMINARY 07/26/2023 JLKG

Graph Source: BEA, FactSet, J.P. Morgan Asset Management. Values may not sum to 100% due to rounding. Trend growth is measured as the average annual growth rate from business cycle peak 1Q01 to business cycle peak 4Q19. Source: J.P. Morgan Asset Management Guide to the Markets – U.S. Data are as of June 30, 2022 (p. 18).

### www.DanaInvestment.com

Definition: Chained dollars: A measure used to approximate the chained-type index level and is calculated by taking the current-dol