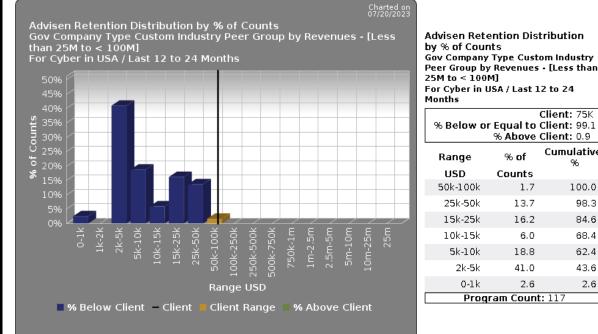

pencer Fane                               |                                         |                                               |
| Jackson Lewis                              |                                         |                                               |
| Mullen Coughlin                            |                                         |                                               |





## Benchmarking



The Client's Limit of USD 2,000,000, when compared to the LOB Peer Group - Cyber, is in the High End of the range.

The chart above illustrates the percentage of program counts that are within each limit range.

Please see the Rate Per Million quartile graph(s) below to compare the insured's value to another measure such as limits purchased, or exposure value.







For Cyber in USA / Last 12 to 24 Client: 75K % Below or Equal to Client: 99.1 % Above Client: 0.9 Cumulative % 100.0 98.3 16.2 84.6 6.0 68.4 18.8 62.4 43.6 2.6

The Client's Retention of USD 75,000, when compared to the LOB Peer Group - Cyber, is in the High End of the range.

The chart above illustrates the percentage of program counts that are within each retention range.

Please see the Rate Per Million quartile graph(s) below to compare the insured's value to another measure such as limits purchased, or exposure value.

Due to data collection methods there may be fewer peer respondents for Retention than for Premium and Limit.



This graph illustrates the amount that a company, in the middle 50% of programs, would pay per one million dollars in limit. The graph still includes compan