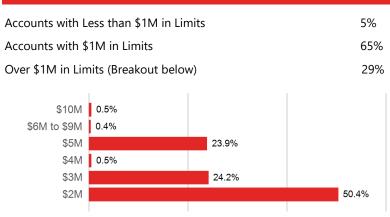

| nt                                  |  |  |
| LOBs: Cyber                     | Company<br>Exposure (Revenues):                                                                          | Less than \$25M, \$25M<br>to \$100M |  |  |
| Filter Benchmarking Range: None | Location: United States                                                                                  |                                     |  |  |





## Cyber Limits Benchmarking Report



Loss Cases: 93

| Prepared For     | WMMIC                      |
|------------------|----------------------------|
| Industry Group   | Institutional / Government |
| Annual Revenue   | \$100,000,000              |
| Records Affected | 500,000                    |

#### PEER GROUP ACCOUNT LIMITS Peer Accounts: 1,349



The benchmarking information above is derived from CRC Group's proprietary book of Cyber business and aggregated cyber loss data, but filtered to show results only for Institutional / Government companies with \$50M+ in annual revenues.

# \$1,000,000,000

HISTORICAL PEER GROUP LOSSES



The above metrics are derived from an aggregated cyber breach and loss dataset provided by Advisen, but filtered to show results only for Institutional / Government companies with \$50M+ in annual revenues.



The 95% Confidence Interval above is derived from an aggregated cyber breach and loss dataset provided by Advisen, and models degrees of Cyber Limit confidence in the event of a breach for Institutional / Government companies and 500,000 records affected. The Sample Case Study below is filtered for