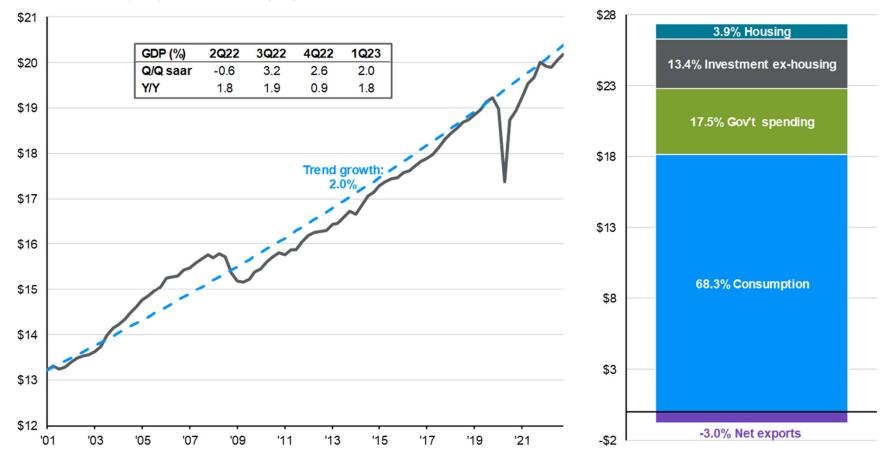

# ECONOMIC GROWTH AND THE COMPOSITION OF GDP

# **Real GDP**

Trillions of chained (2012) dollars, seasonally adjusted at annual rates

Components of GDP 1Q23 nominal GDP, USD trillions

RELIMINARY 07/26/2023 JLKG

Graph Source: BEA, FactSet, J.P. Morgan Asset Management. Values may not sum to 100% due to rounding. Trend growth is measured as the average annual growth rate from business cycle peak 1Q01 to business cycle peak 4Q19. Source: J.P. Morgan Asset Management Guide to the Markets – U.S. Data are as of June 30, 2022 (p. 18).

### www.DanaInvestment.com

Definition: Chained dollars: A measure used to approximate the chained-type index level and is calculated by taking the current-dollar level of a series in the base period (2012) and multiplying it by the chained-type index level and is calculated by taking the current-dollar level of a series in the base period. Chained-dollar estimates correctly show growth rates for a series, but are not additive in periods other than the base period. <u>https://www.bea.gov/help/glossary/chained-dollar-estimate</u>