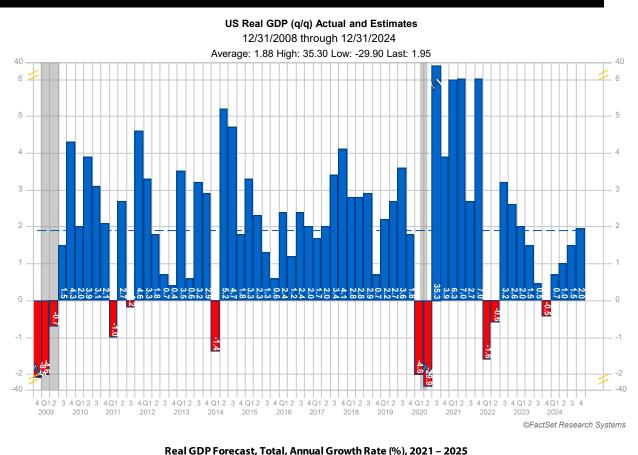

# **GDP Growth Trends Lower, but Still Positive:**

- U.S. GDP growth forecast for Q2 has increased since the beginning of the year and now stand at 1.0%.
- Full Year 2023 GDP projected to grow 1.2%, 2024 is slightly below at 0.65% but improves over the year.

Source: ©IM F, 2023 https://www.imf.org/external/datamapper/NGDP\_RPCH@WEO/CHN/IND/JPN/USA/EU?year=2020 all data is subject to adjustments, forward looking periods are estimates.

### www.DanaInvestment.com

Source: Dana Investment Advisors, IMF, FactSet Research Systems. Real gross domestic product (GDP) is GDP given in constant prices and refers to the volume level of GDP. Constant price estimates of GDP are obtained by expressing values of all goods and services produced in a given year, expressed in terms of a base period. Forecast is based on an assessment of the economic climate in individual countries and the world economy, using a combination of model-based analyses and expert judgement. This indicator is measured in growth rates compared to previous year (IMF). FactSet graph/data refreshed on 07/26/2023. Grey areas indicate recession periods.