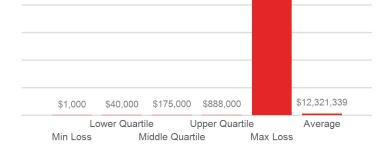

tion: United States                                                                                  |                                     |  |  |





## Cyber Limits Benchmarking Report



Loss Cases: 93

| Prepared For     | WMMIC                      |
|------------------|----------------------------|
| Industry Group   | Institutional / Government |
| Annual Revenue   | \$100,000,000              |
| Records Affected | 500,000                    |

#### PEER GROUP ACCOUNT LIMITS Peer Accounts: 1,349



The benchmarking information above is derived from CRC Group's proprietary book of Cyber business and aggregated cyber loss data, but filtered to show results only for Institutional / Government companies with \$50M+ in annual revenues.

# \$1,000,000,000

HISTORICAL PEER GROUP LOSSES



The above metrics are derived from an aggregated cyber breach and loss dataset provided by Advisen, but filtered to show results only for Institutional / Government companies with \$50M+ in annual revenues.



The 95% Confidence Interval above is derived from an aggregated cyber breach and loss dataset provided by Advisen, and models degrees of Cyber Limit confidence in the event of a breach for Institutional / Government companies and 500,000 records affected. The Sample Case Study below is filtered for Institutional / Government companies with \$50M+ in annual revenues.

#### SAMPLE CASE STUDY

#### TOTAL LOSS: \$996,000

Cybercriminals stole approximately \$1 million from a state university after hackers compromised the university's account. The criminals employed a computer virus to