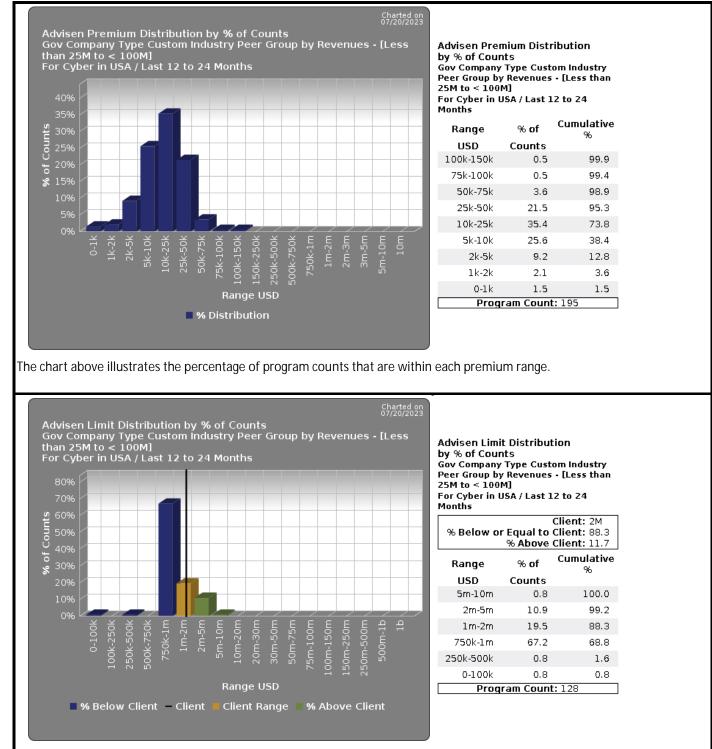

| Surefire Cyber                          | Eqiq Systems                                  |
| Wilson Elser Moskowitz<br>Edelman & Dicker | Arete                                   | Kroll                                         |
| McDonald Hopkins                           | Asceris                                 | Sontiq                                        |
| Spencer Fane                               |                                         |                                               |
| Jackson Lewis                              |                                         |                                               |
| Mullen Coughlin                            |                                         |                                               |





## Benchmarking



The Client's Limit of USD 2,000,000, when compared to the LOB Peer Group - Cyber, is in the High End of the range.

The chart above illustrates the percentage of program counts that are within each limit range.

Please see the Rate Per Million quartile graph(s) below to compare the insured's value to another measure such as limits purchased, or exposure value.







For Cyber in USA / Last 12 to 24 Client: 75K % Below or Equal to Client: 99.1 % Above Client: 0.9 Cumulative % 100.0 98.3 16.2 84.6 6.0 68.4 18.8 62.4 43.6 2.6

The Client's Retention of USD 75,000, when compared to the LOB Peer Group - Cyber, is in the High End of the range.

The chart above illustrates the percentage of program counts that are within each retention range.

Please see the Rate Per Million quartile graph(s)