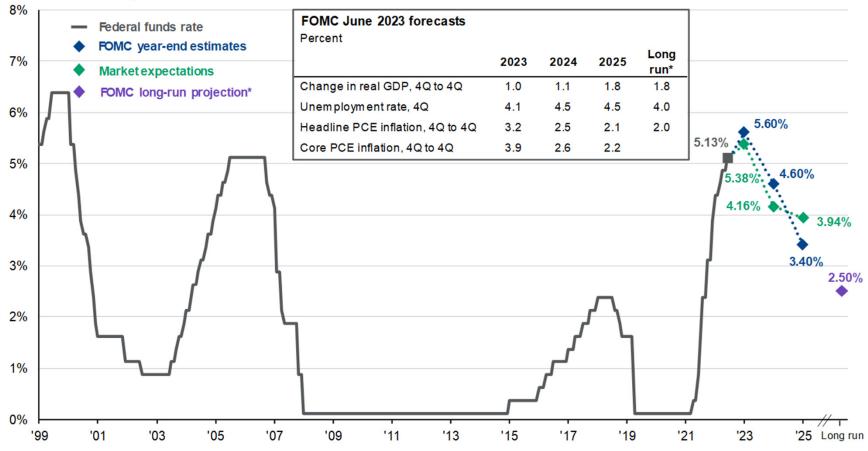

# Federal funds rate expectations

FOMC and market expectations for the federal funds rate

Source: Bloomberg, FactSet, Federal Reserve, J.P. Morgan Asset Management. Market expectations are based off of the respective Federal Funds Futures contracts for December expiry. \*Long-run projections are the rates of growth, unemployment and inflation to which a policymaker expects the economy to converge over the next five to six years in absence of further shocks and under appropriate monetary policy. Forecasts are not a reliable indicator of future performance. Forecasts, projections and other forward-looking statements are based upon current beliefs and expectations. They are for illustrative purposes only and serve as an indication of what may occur. Given the inherent uncertainties and risks associated with forecasts, projections or other forward-looking statements, actual events, results or performance may differ materially from those reflected or contemplated. Guide to the Markets – U.S. Data are as of June 30, 2023 (p. 36).

### www.DanaInvestment.com

Definition: Chained dollars: A measure used to approximate the chained-type index level and is calculated by taking the current-dollar level of a series in the base period (2012) and multiplying it by the change in the chained-type quantity index number for the series since the base period. Chained-dollar estimates correctly show growth rates for a series, but are not additive in periods other than the base period. <u>https://www.bea.gov/help/glossary/chained-dollar-estimate</u>