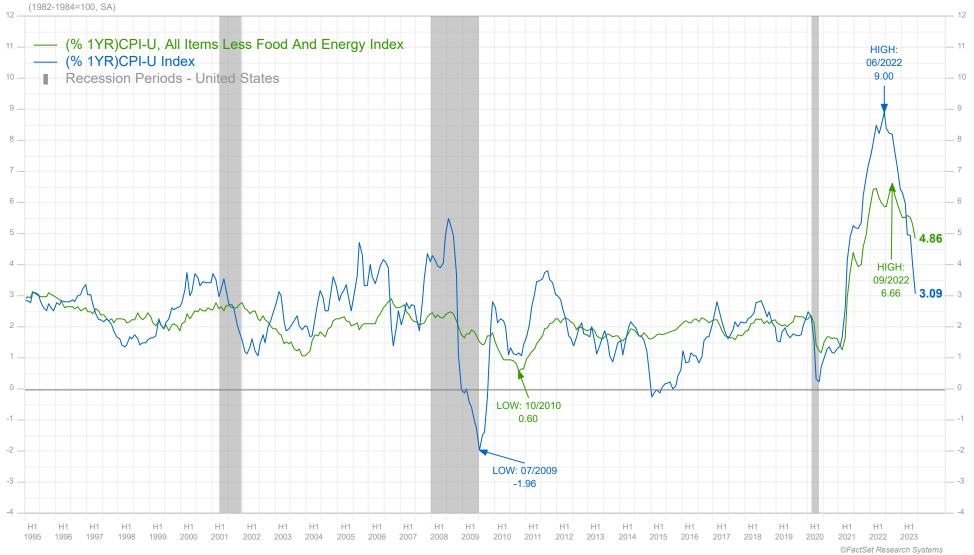

# Inflation: Consumer Price Index (CPI-U) Index

1/31/1995 Through 6/30/2023

07/26/2023 JLKG

Consumer Price Index (CPI) is the most widely cited indicator of U.S. inflation or deflation. CPI-U is most often simply called CPI and is the index referenced by headlines in the news. The Consumer Price Index For All Urban Consumers measures the monthly change in consumer prices for a representative basket of goods and services. CPI-U is the headline Consumer Price Index, which covers 93% of the U.S. population. This metric measures inflation and is an indicator of the effectiveness of government fiscal and monetary policies. The index is used in a variety of areas of finance and economics, including those in the financial markets, the Federal Reserve, business executives, and labor leaders. **The prices are adjusted for changes in product quality or features**, and CPI indexes for each category of product or service are calculated in a way that allows for substitution effects—the tendency of consumers to seek alternatives as prices rise." <a href="https://www.investopedia.com/terms/c/cpiu.asp">https://www.investopedia.com/terms/c/cpiu.asp</a> (accessed 01/12/2023) <a href="https://www.investopedia.com/terms/c/cpiu.asp">www.DanaInvestment.com</a>

"H1" first half of year (01/01 to 06/30); "H2" second half of year (07/01 to 12/31). Update Schedule: https://www.bls.gov/cpi/ Next Release 08/10/2023. FactSet graph/data refreshed on 07/14/2023.