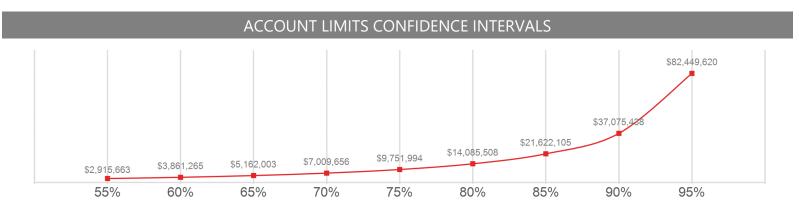

repared For     | WMMIC                      |
|------------------|----------------------------|
| Industry Group   | Institutional / Government |
| Annual Revenue   | \$100,000,000              |
| Records Affected | 500,000                    |

#### PEER GROUP ACCOUNT LIMITS Peer Accounts: 1,349



The benchmarking information above is derived from CRC Group's proprietary book of Cyber business and aggregated cyber loss data, but filtered to show results only for Institutional / Government companies with \$50M+ in annual revenues.

# \$1,000,000,000

HISTORICAL PEER GROUP LOSSES



The above metrics are derived from an aggregated cyber breach and loss dataset provided by Advisen, but filtered to show results only for Institutional / Government companies with \$50M+ in annual revenues.



The 95% Confidence Interval above is derived from an aggregated cyber breach and loss dataset provided by Advisen, and models degrees of Cyber Limit confidence in the event of a breach for Institutional / Government companies and 500,000 records affected. The Sample Case Study below is filtered for Institutional / Government companies with \$50M+ in annual revenues.

#### SAMPLE CASE STUDY

#### TOTAL LOSS: \$996,000

Cybercriminals stole approximately \$1 million from a state university after hackers compromised the university's account. The criminals employed a computer virus to access the Internet banking information for the university's accounts at a major regional bank and commenced a single counterfeit wire transfer in the sum of \$996,000 to the Agricultural Bank of China.

#### J