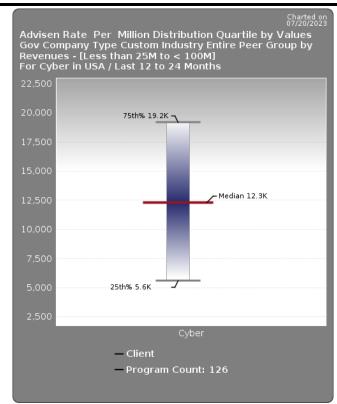

Please see the Rate Per Million quartile graph(s) below to compare the insured's value to another measure such as limits purchased, or exposure value.







For Cyber in USA / Last 12 to 24 Client: 75K % Below or Equal to Client: 99.1 % Above Client: 0.9 Cumulative % 100.0 98.3 16.2 84.6 6.0 68.4 18.8 62.4 43.6 2.6

The Client's Retention of USD 75,000, when compared to the LOB Peer Group - Cyber, is in the High End of the range.

The chart above illustrates the percentage of program counts that are within each retention range.

Please see the Rate Per Million quartile graph(s) below to compare the insured's value to another measure such as limits purchased, or exposure value.

Due to data collection methods there may be fewer peer respondents for Retention than for Premium and Limit.



This graph illustrates the amount that a company, in the middle 50% of programs, would pay per one million dollars in limit. The graph still includes companies that are below the 25th and above 75th percentiles in the calculations, however, for illustration purposes, they are not shown







|                                 | Industries: Government - Federal, Government -<br>Local, Government - Other, Government<br>- State/Prov. |                                     |  |  |
|---------------------------------|----------------------------------------------------------------------------------------------------------|-------------------------------------|--|--|
| Coverage: Cyber/Tech Risk       | Company Type: Governme