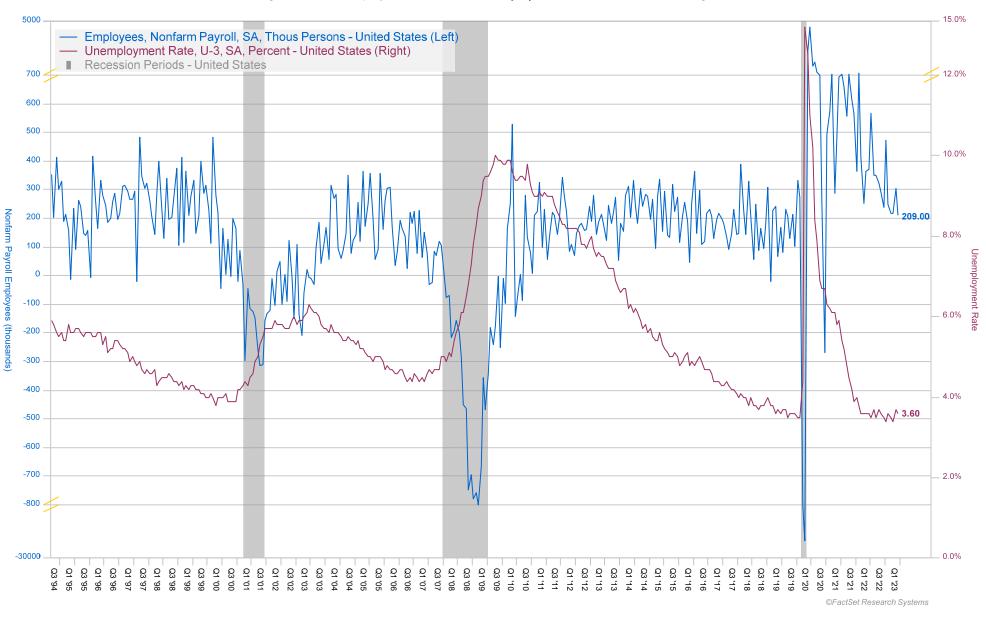

# NET NEW JOB FORMATION AND THE UNEMPLOYMENT RATE

### U.S. Change in Nonfarm Employment (thous) and Unemployment Rate (%):9/30/1994 through 6/30/2023

### www.DanaInvestment.com

07/26/2023 JLKG