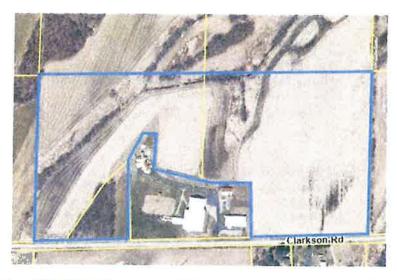

8. Discussion and possible action on request from City of Watertown to forgive property taxes, interest and/or penalties on property at 100 Western Ave, Watertown, Wisconsin – Mayor McFarland and City Attorney Cheeseboro petitioned the Committee to forgive all or a portion of the taxes, interest and penalties owed by Zsa Zsa Sterwalt, so that the City could assume possession of the property at 100 Western Ave, Watertown for the purpose of tearing down the burned structure on the property and converting it into a memorial for the children that died there in a fire. Discussion ensued regarding whether the County even has the authority to forgive taxes, penalties or interest, and whether this practice was fair for the rest of the taxpayers. Motion by Jones/Jaeckel to send the matter back to Corporation Counsel, Treasurer and Finance Departments for further study to present the pros and cons of each potential option that the County has, and discuss at the next Finance Committee meeting. The motion passed 5-0.