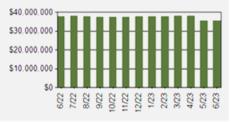

Account Value (\$) Over Last 12 Months (@ Market)

| Total Return Data Through 06/30/2023<br>(net of fees) | Unannu<br>Q2 2023 | alized<br>YTD | Last 12<br>Months | Avg. Annual<br>Since Inc |
|-------------------------------------------------------|-------------------|---------------|-------------------|--------------------------|
| 3190m - Jefferson County, Wisconsin                   | 0.179             | 1.541         | 1.006             | 0.824                    |
| BBG 1-3yr. Government Index                           | -0.582            | 0.998         | 0.167             | 0.741                    |
| ICE US Treasury/Agency 1-3yr. Index                   | -0.558            | 0.987         | 0.138             | 0.756                    |
| ICE 1-5yr. Treasury Index                             | -0.864            | 0.937         | -0.429            | 0.752                    |
| 3190ma - Limited Volatility Portfolio                 | 0.400             | 1.621         | 1.535             | 0.897                    |
| ICE 1yr. Treasury Index                               | 0.417             | 1.670         | 1.929             | 1.047                    |
| ICE US Treasury/Agency 1-3yr. Index                   | -0.558            | 0.987         | 0.138             | 0.756                    |
| 3190mb - Long-Term Portfolio                          | -0.523            | 1.443         | -0.239            | 0.714                    |
| ICE 1-5yr. Treasury Index                             | -0.864            | 0.937         | -0.429            | 0.749                    |
| ICE 1-10yr. Treasury Index                            | -1.129            | 1.081         | -1.118            | 0.666                    |
| 3190mc - American Rescue Funds (ARF)                  | 0.256             | 1.455         | 0.725             | -1.445                   |