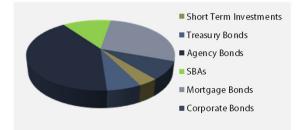

# PORTFOLIO SUMMARY

| Portfolio Allocation @ Market<br>Data as of 06/30/2023 | Market Value | %<br>Assets | Income    |
|--------------------------------------------------------|--------------|-------------|-----------|
| Short Term Investments                                 | 1,289,631    | 3.6         | 4,790     |
| Treasury Bonds                                         | 2,252,905    | 6.3         | 9,344     |
| Agency Bonds                                           | 14,678,187   | 41.3        | 221,494   |
| Small Business Administration Bonds                    | 4,462,963    | 12.5        | 269,061   |
| Mortgage Bonds                                         | 9,921,558    | 27.9        | 406,969   |
| Corporate Bonds                                        | 2,968,695    | 8.3         | 77,557    |
| Total Portfolio                                        | \$35,573,940 | 100.0       | \$989,214 |