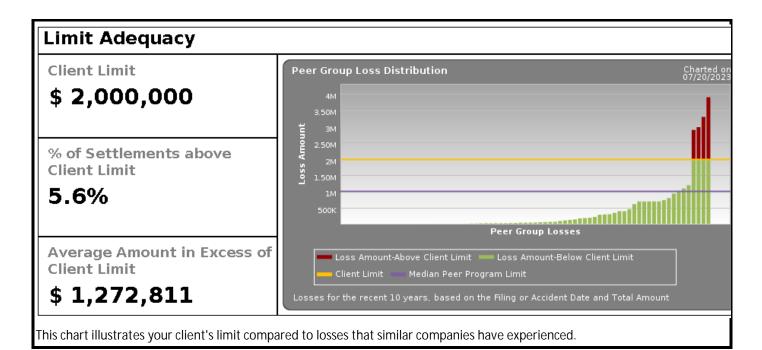

0 68.4 18.8 62.4 43.6 2.6

The Client's Retention of USD 75,000, when compared to the LOB Peer Group - Cyber, is in the High End of the range.

The chart above illustrates the percentage of program counts that are within each retention range.

Please see the Rate Per Million quartile graph(s) below to compare the insured's value to another measure such as limits purchased, or exposure value.

Due to data collection methods there may be fewer peer respondents for Retention than for Premium and Limit.



This graph illustrates the amount that a company, in the middle 50% of programs, would pay per one million dollars in limit. The graph still includes companies that are below the 25th and above 75th percentiles in the calculations, however, for illustration purposes, they are not shown







|                                 | Industries: Government - Federal, Government -<br>Local, Government - Other, Government<br>- State/Prov. |                                     |  |  |
|---------------------------------|----------------------------------------------------------------------------------------------------------|-------------------------------------|--|--|
| Coverage: Cyber/Tech Risk       | Company Type: Governme                                                                                   | nt                                  |  |  |
| LOBs: Cyber                     | Company<br>Exposure (Revenues):                                                                          | Less than \$25M, \$25M<br>to \$100M |  |  |
| Filter Benchmarking Range: None | Location: Unit