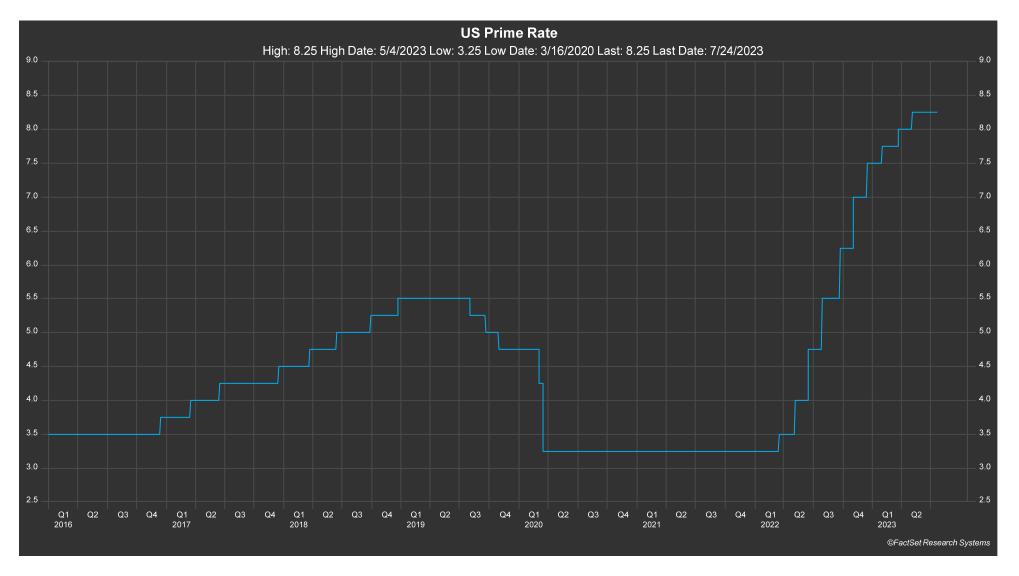

r. Given the inherent uncertainties and risks associated with forecasts, projections or other forward-looking statements, actual events, results or performance may differ materially from those reflected or contemplated. Guide to the Markets – U.S. Data are as of June 30, 2023 (p. 36).

### www.DanaInvestment.com

Definition: Chained dollars: A measure used to approximate the chained-type index level and is calculated by taking the current-dollar level of a series in the base period (2012) and multiplying it by the change in the chained-type quantity index number for the series since the base period. Chained-dollar estimates correctly show growth rates for a series, but are not additive in periods other than the base period. <u>https://www.bea.gov/help/glossary/chained-dollar-estimate</u>



# www.DanaInvestment.com

# ECONOMIC & MARKET UPDATE



# www.DanaInvestment.com

# ECONOMIC & MARKET UPDATE

# NET NEW JOB FORMATION AND THE UNEMPLOYMENT RATE

### U.S. Change in Nonfarm Employment (thous) and Unemployment Rate (%):9/30/1994 through 6/30/2023



### www.DanaInvestment.com

07/26/2023 JLKG

# Inflation: Consumer Price Index (CPI-U) Index

1/31/1995 Through 6/30/2023

07/26/2023 JLKG



Consumer Price Index (CPI) is the most widely cited indicator of U.S. inflation or deflation. CPI-U is most often simply called CPI and is the index referenced by headlines in the news. The Consumer Price Index For All Urban Consumers measures the monthly change in consumer prices for a representative basket of goods and services. CPI-U is the headline Consumer Price Index, which covers 93